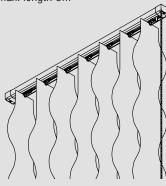

## Operating possibilities

Vertical blinds system 2810, chain operated, max. length 5m

Vertical blinds system 2900, crank operated, max. length 6m

Vertical blinds system 2950, electrically operated, max. length 6m