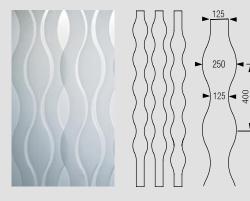

### Maria: soft waves, rippling sounds, running water...

Harmony and peace through soft waves, creating patterns of shadow and light in different degrees of transparency.

Laser-cutted polyester fabric, width: 125-250 mm