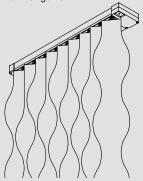

## Operating possibilities

Vertical blinds system 2810, chain operated, max. length 5m

Vertical blinds system 2900, crank operated, max. length 6m

Vertical blinds system 2950, electrically operated, max. length 6m