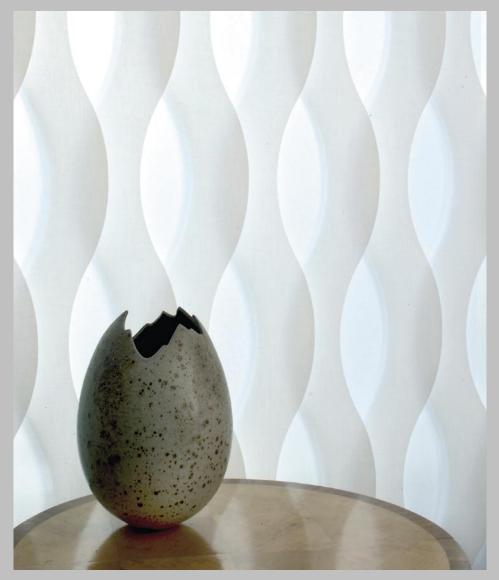

Silent Gliss 2810 with Vertical Waves - Andrea

Vertical Waves A new design for Vertical Blinds

### Maria: soft waves, rippling sounds, running water...

Harmony and peace through soft waves, creating patterns of shadow and light in different degrees of transparency.

Laser-cutted polyester fabric, width: 125-250 mm