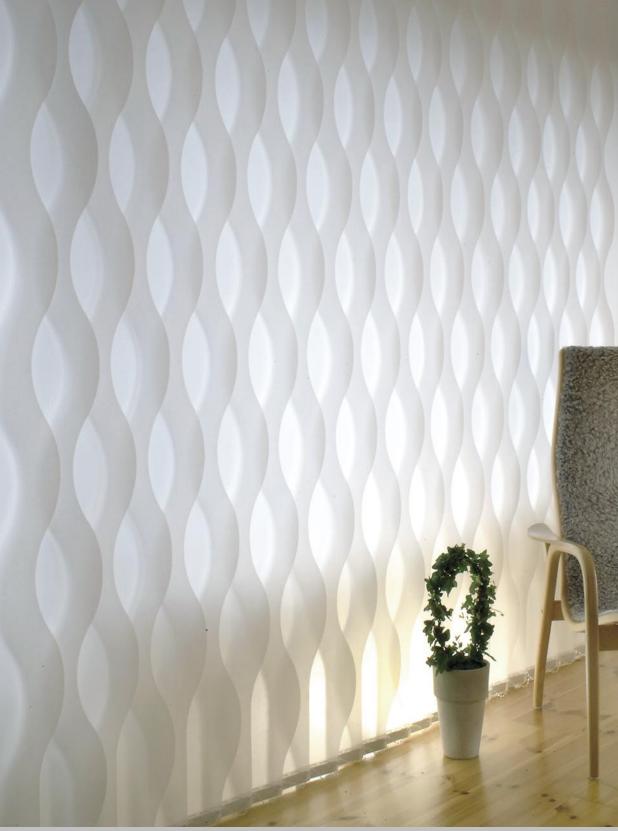

Silent Gliss 2810 with Vertical Waves - Andrea

Vertical Waves A new design for Vertical Blinds

### Andrea: snowdrifts, howling wind, shoots...

Inspiration comes from a frozen winter landscape, with wind-driven snowdrifts and vegetation still hidden beneath the snow.

250 125 400

Laser-cutted polyester fabric, width: 125-250 mm