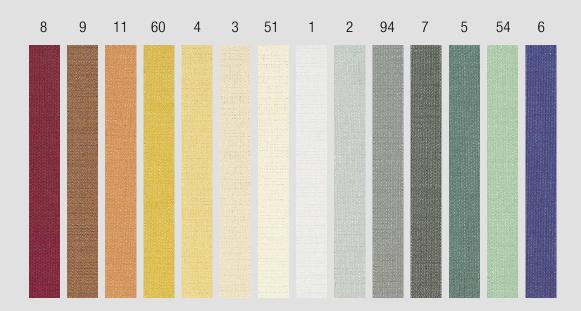

# Colors

Vertical Waves are available exclusively with the fabric Visiotex in the following colors.