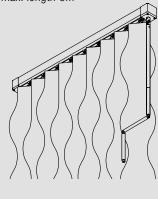

## Operating possibilities

Vertical blinds system 2810, chain operated, max. length 5m

Vertical blinds system 2900, crank operated, max. length 6m

Vertical blinds system 2950, electrically operated, max. length 6m