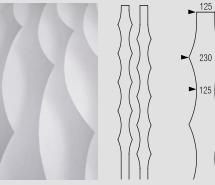

### Annika: thorns, stormy seas...

Our aim is to create a more pleasant acoustic and lighting environment in different interiors, and to provide the opportunity to partition off areas and create smaller rooms.

<sup>400</sup>

Laser-cutted polyester fabric, width: 125-230 mm