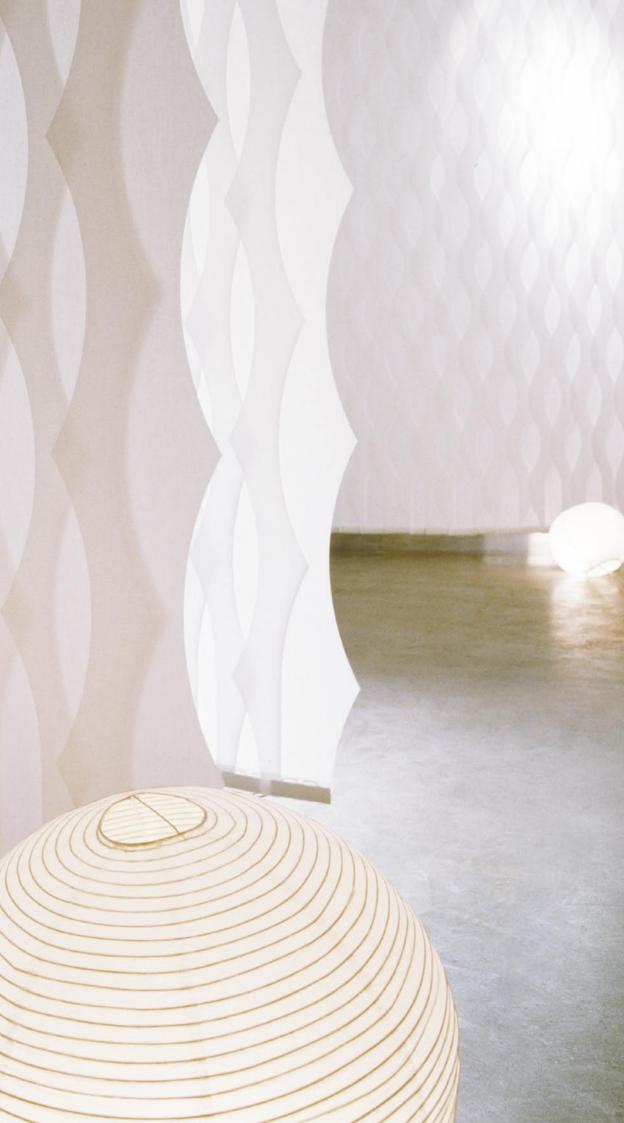

### Maria: soft waves, rippling sounds, running water...

Harmony and peace through soft waves, creating patterns of shadow and light in different degrees of transparency.

Laser-cutted polyester fabric, width: 125-250 mm